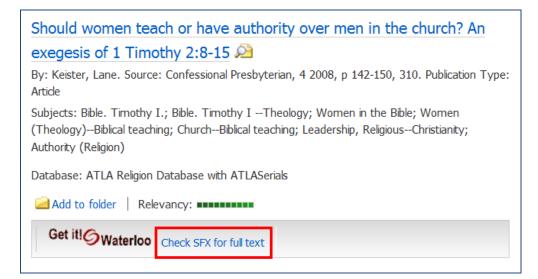

### **Obtaining the Full Text**

Some articles are available in full text from within the database.

Some articles are not. Click on the Check SFX for full text link.