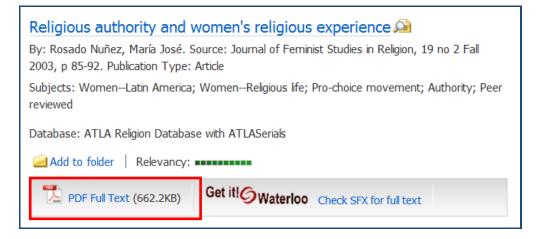

### **Obtaining the Full Text**

Some articles are available in full text from within the database.

Some articles are not. Click on the Check SFX for full text link.