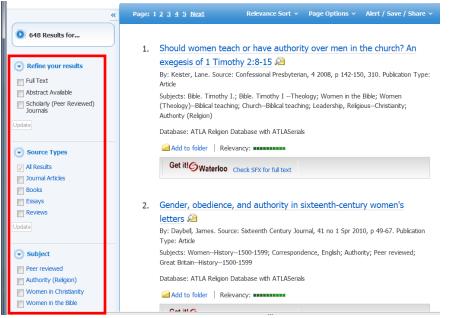

• From the Results page, you can further narrow your search using the facets on the left

**Results** Page